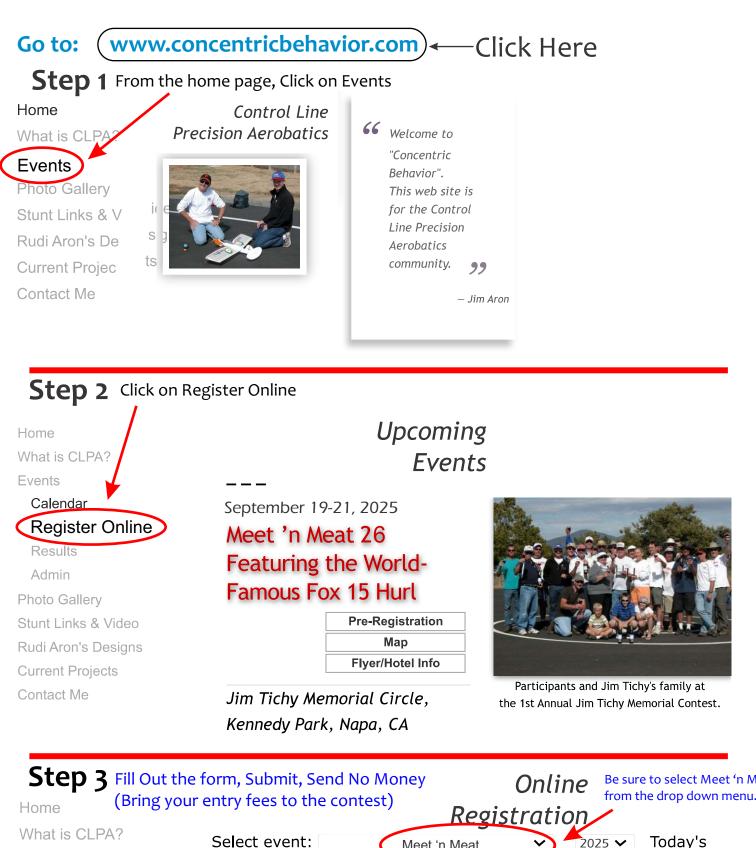

| Step 3 Fill Out the f | orm, Submit, Send<br>entry fees to the co |              | Online   | Be sure to select Meet 'r<br>from the drop down me |  |
|-----------------------|-------------------------------------------|--------------|----------|----------------------------------------------------|--|
| Home (bing your e     | entry rees to the col                     | Regis        | stration |                                                    |  |
| What is CLPA?         | Select event:                             | Meet 'n Meat |          | 25 🗸 Today's                                       |  |
| Events                | Date: 9-7-2023                            |              |          |                                                    |  |
| Calendar              | -Contestant Infor                         | mation ———   |          |                                                    |  |
| Register Online       | *AMA No:                                  | Mandatory    |          |                                                    |  |
| Results               | *First:                                   |              |          |                                                    |  |
| Photo Gallery         | *Last:                                    |              |          |                                                    |  |
| Stunt Links & Video   | *Address:                                 |              |          |                                                    |  |
| ' Designs             | *City:                                    |              |          |                                                    |  |